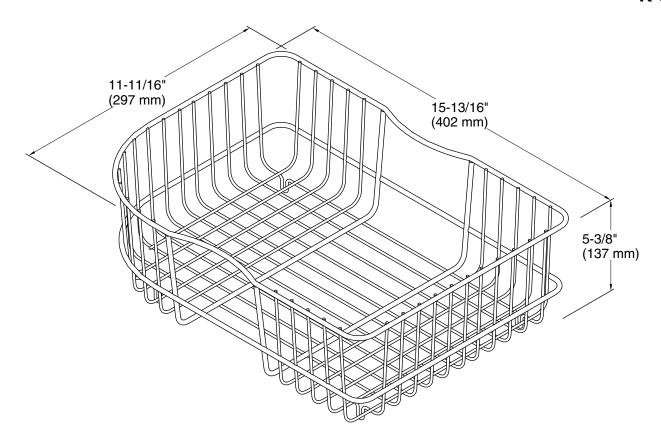

# Efficiency™ Sink Basket K-6521

## **Technical Information**

All product dimensions are nominal.

Material: Stainless Steel